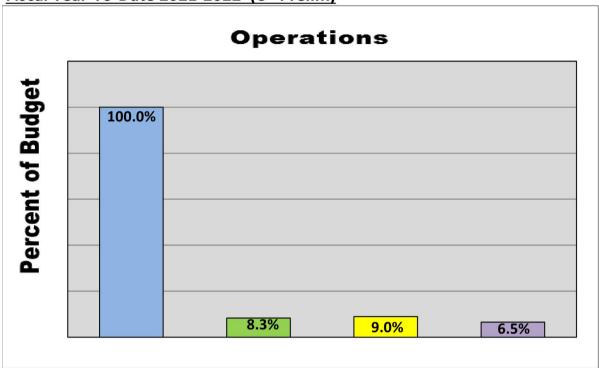

#### Fiscal Year-To-Date 2021-2022 (C - Prelim)

| OPS    | 1<br>Current Year<br>Annual<br>Budget<br>(C-Prelim) | 2<br>Current Year 1<br>Month Budget<br>(C-Prelim) | 3 Current Year Actual 1 Month YTD | 4 Prior Year Actual 1 Month YTD (B3) |
|--------|-----------------------------------------------------|---------------------------------------------------|-----------------------------------|--------------------------------------|
| Actual |                                                     | \$1,873,702                                       | 2,014,743                         | \$1,661,140                          |
|        | 100.0%                                              | 8.3%                                              | 9.0%                              | 6.5%                                 |