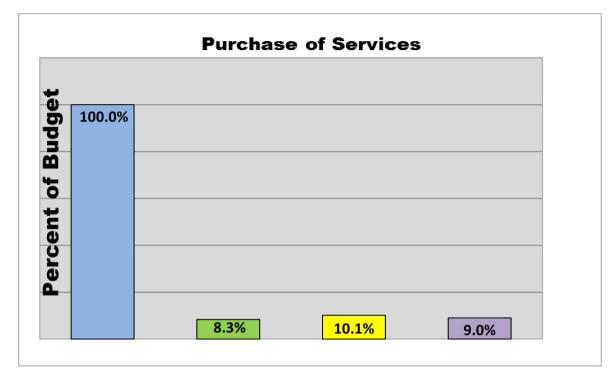

| <u>POS</u>           | 1<br>Current Year<br>Annual<br>Budget<br>(C - Prelim) | 2<br>Current Year<br>1 Month Budget<br>(C-Prelim) | 3<br>Current Year<br>Actual<br>1 Month YTD | 4<br>Prior Year<br>Actual<br>1 Month YTD<br>(B-3) |
|----------------------|-------------------------------------------------------|---------------------------------------------------|--------------------------------------------|---------------------------------------------------|
| Actual               | \$234,167,456                                         | \$19,513,955                                      | \$18,951,309                               | \$16,222,288                                      |
| Projected Late Bills |                                                       |                                                   | \$4,800,900                                | \$2,900,703                                       |
| Adjusted Total       | \$234,167,456                                         | \$19,513,955                                      | \$23,752,209                               | \$19,122,991                                      |
|                      | 100.0%                                                | 8.3%                                              | 10.1%                                      | 9.0%                                              |