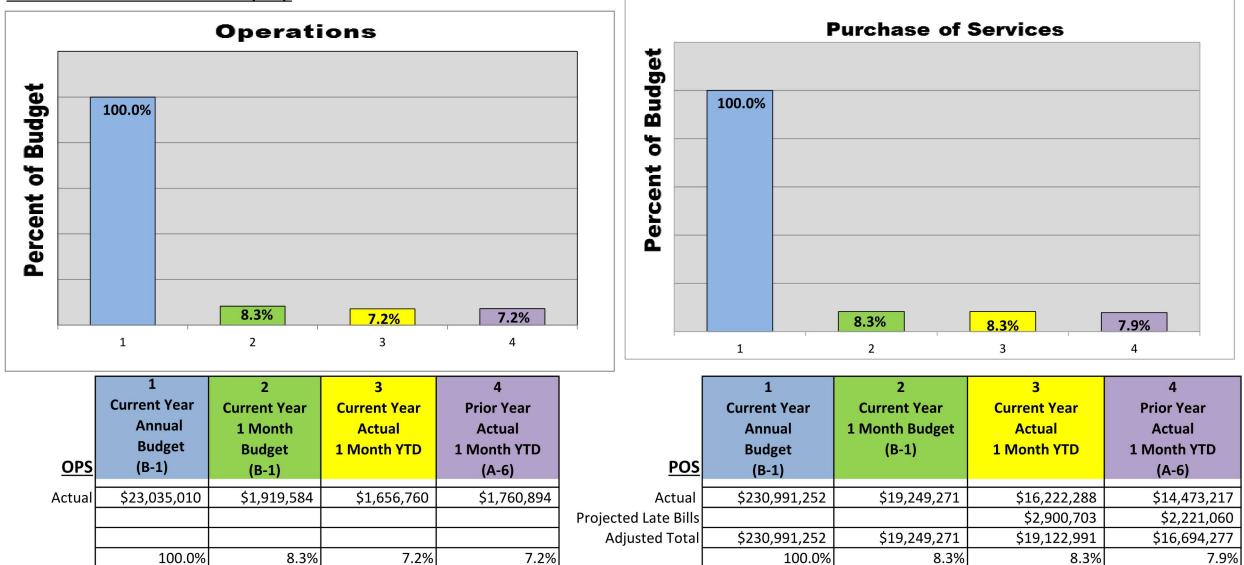

## Fiscal Year to date 2020-2021

In Operations (main contract) we have spent \$1,656,760 (7.2% of budget). In Purchase of services (main contract) we have spent \$16,222,288 before we add late bills. Including projected late bills, we will have spent \$19,122,991 (8.3% of budget).