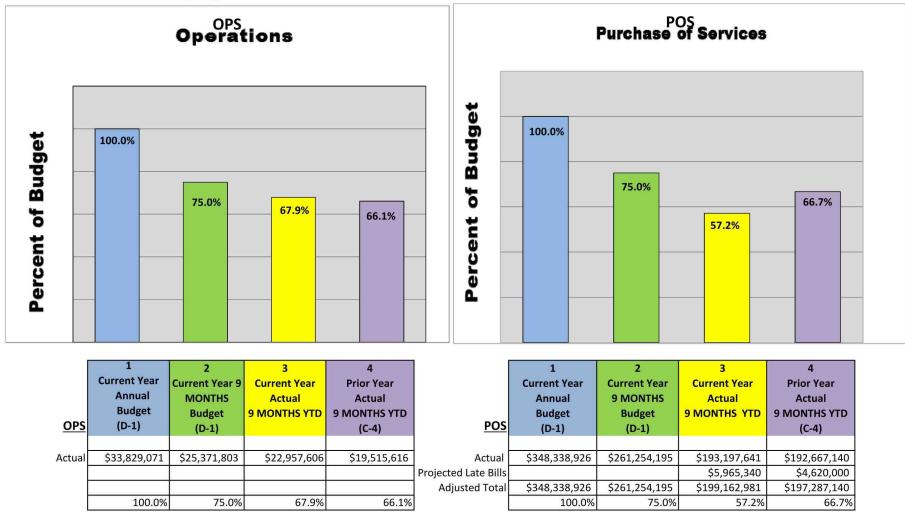

### **REVIEW OF FINANCIAL STATEMENTS**

**CASH FLOW** 

Ms. Ball stated that we are projected to have \$53,221,616 available at the end of July 31, 2023.

Ms. Ball reviewed the financial statements through March 2023.

Fiscal Year to date 2022-2023 (D-1)

In Operations (main contract) we have spent \$22,957,606 (67.9% of budget). In Purchase of services (main contract) we have spent \$193,197,641 before we add late bills. Including projected late bills, we will have spent \$199,162,981 (57.2% of budget).

Fiscal Year 2021-2022 (C-4)

This month we recorded \$398,227 in OPS and \$567,847 in POS. To date, we have spent 84.2% of our OPS and 89.6% of our POS allocations.

Fiscal Year 2020-21 (B-5)

This month we recorded \$0 in OPS and \$115,882 in POS. To date, we have spent 100% of our OPS and 99.2% of our POS allocations.