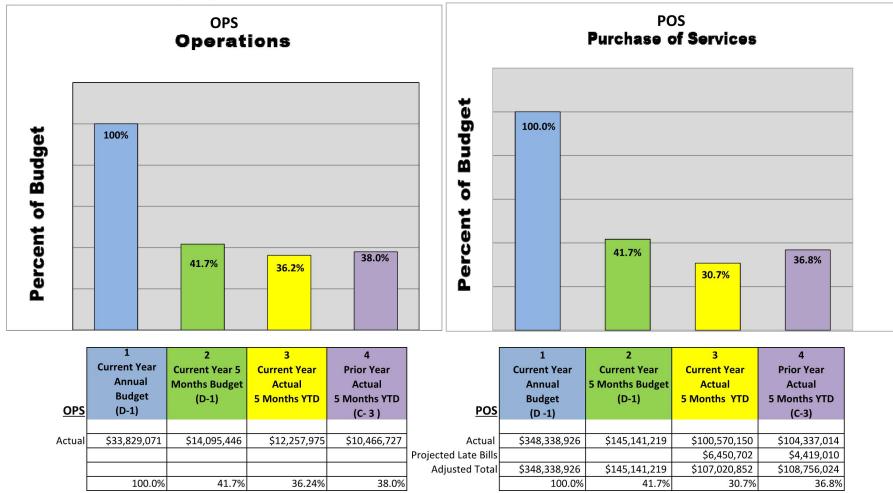

#### **CASH FLOW**

Ms. Ball stated that we are projected to have \$60,124,980 available at the end of March 31, 2023.

Ms. Ball reviewed the financial statements through October 31, 2022.

Fiscal Year to date 2022-2023 (D-1)

In Operations (main contract) we have spent \$12,257,957 (36.24% of budget). In Purchase of services (main contract) we have spent \$100,570,150 before we add late bills. Including projected late bills, we will have spent \$107,020,852 (30.7% of budget).