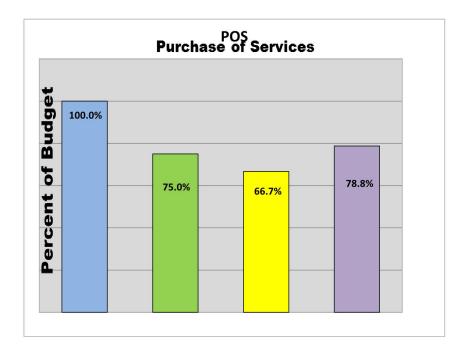

*Fiscal Year to date 2021-2022 (C-2)* 

In Operations (main contract) we have spent \$19,515,616 (66.1% of budget). In Purchase of services (main contract) we have spent \$192,667,140 before we add late bills. Including projected late bills, we will have spent \$197,287,140 (66.7% of budget).

| POS                         | 1<br>Current Year<br>Annual<br>Budget<br>(C -2) | 2<br>Current Year<br>9 Month Budget<br>(C-2) | 3<br>Current Year<br>Actual<br>9 Months YTD | 4<br>Prior Year<br>Actual<br>9 Months YTD<br>(B-5) |
|-----------------------------|-------------------------------------------------|----------------------------------------------|---------------------------------------------|----------------------------------------------------|
| Actual Projected Late Bills | \$295,765,731                                   | \$221,824,298                                | \$192,667,140<br>\$4,620,000                | \$181,934,920                                      |
| Adjusted Total              |                                                 | \$221,824,298<br>75.0%                       | \$197,287,140<br>66.7%                      | \$181,934,920<br>78.8%                             |