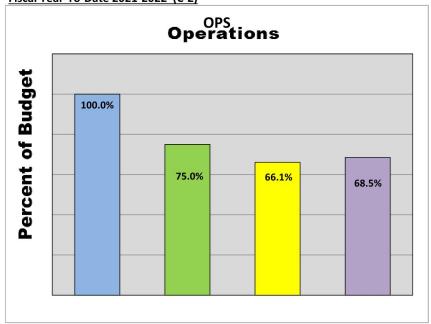

*Fiscal Year to date 2021-2022 (C-2)* 

In Operations (main contract) we have spent \$19,515,616 (66.1% of budget). In Purchase of services (main contract) we have spent \$192,667,140 before we add late bills. Including projected late bills, we will have spent \$197,287,140 (66.7% of budget).

# FRANK D. LANTERMAN REGIONAL CENTER FINANCIAL STATEMENT SUMMARY - MAIN CONTRACT ACTIVITY THROUGH MARCH 31, 2022

Fiscal Year-To-Date 2021-2022 (C-2)

| <u>OPS</u> | 1<br>Current Year<br>Annual<br>Budget<br>(C-2) | 2<br>Current Year 9<br>Month Budget<br>(C-2) | 3<br>Current Year<br>Actual<br>9 Months YTD | 4<br>Prior Year<br>Actual<br>9 Months YTD<br>(B-5) |
|------------|------------------------------------------------|----------------------------------------------|---------------------------------------------|----------------------------------------------------|
|            |                                                |                                              |                                             |                                                    |
| Actual     | \$29,531,680                                   | \$22,148,760                                 | 19,515,616                                  | \$17,347,291                                       |
|            |                                                |                                              |                                             |                                                    |
|            |                                                |                                              |                                             |                                                    |
|            | 100.0%                                         | 75.0%                                        | 66.1%                                       | 68.5%                                              |