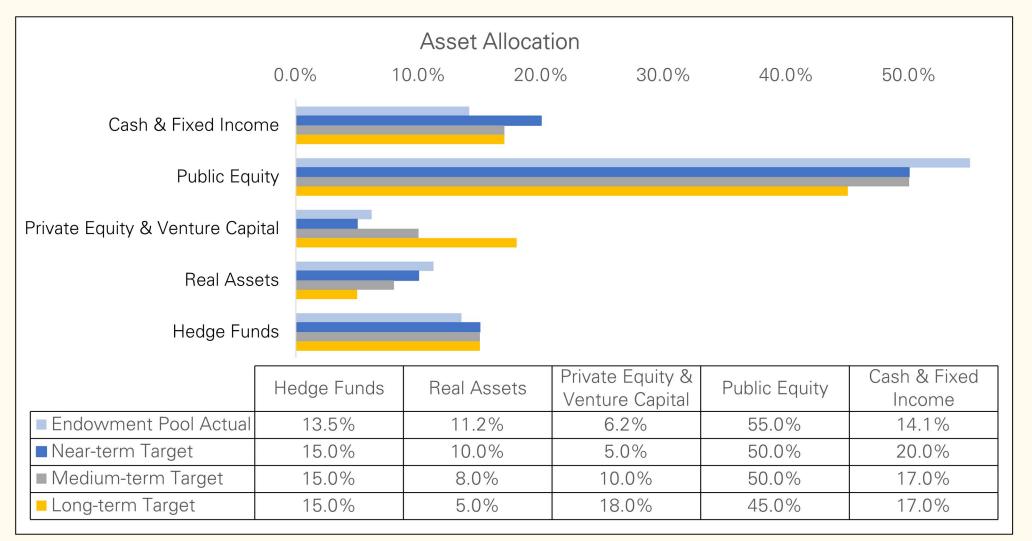

#### **ENDOWMENT FUND PRESENTATION**

Mr. Steve Cobb and Ms. Elizabeth Hernandez from the California Community Foundation were present to review a comprehensive overview of our fund. The presentation included endowment pool administration, portfolio evolution, returns, asset allocation, and investment pool options, including a social impact endowment pool, conservative balance pool, and capital preservation pools. Discussion followed.