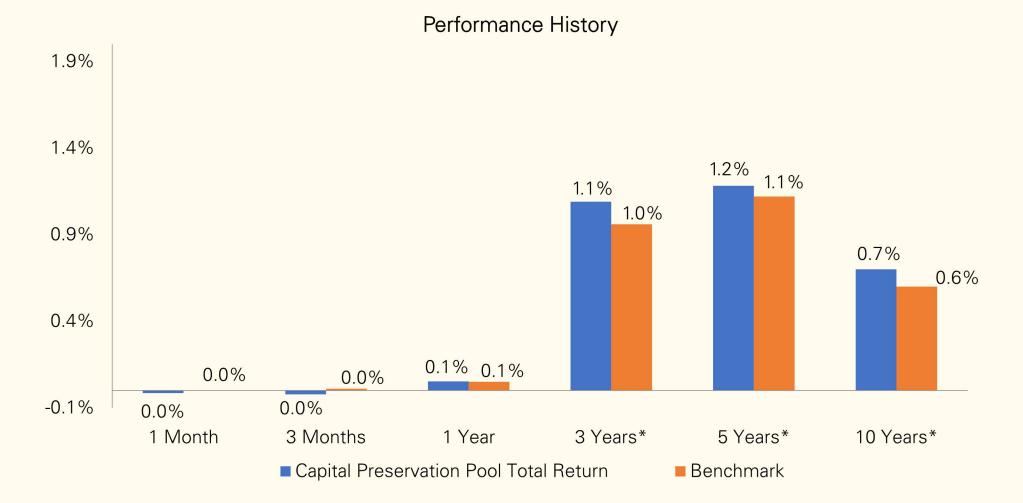

#### **ENDOWMENT FUND PRESENTATION**

Mr. Steve Cobb and Ms. Elizabeth Hernandez from the California Community Foundation were present to review a comprehensive overview of our fund. The presentation included endowment pool administration, portfolio evolution, returns, asset allocation, and investment pool options, including a social impact endowment pool, conservative balance pool, and capital preservation pools. Discussion followed.