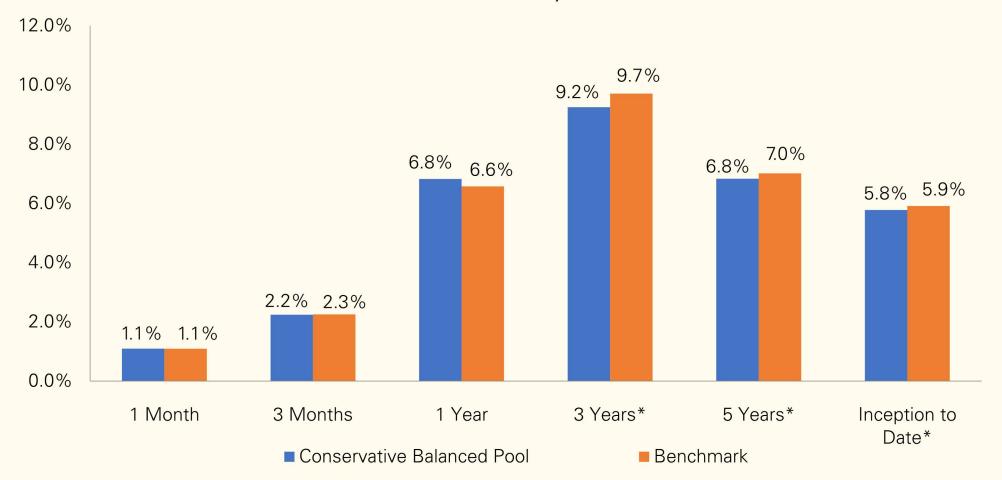

#### **ENDOWMENT FUND PRESENTATION**

Mr. Steve Cobb and Ms. Elizabeth Hernandez from the California Community Foundation were present to review a comprehensive overview of our fund. The presentation included endowment pool administration, portfolio evolution, returns, asset allocation, and investment pool options, including a social impact endowment pool, conservative balance pool, and capital preservation pools. Discussion followed.