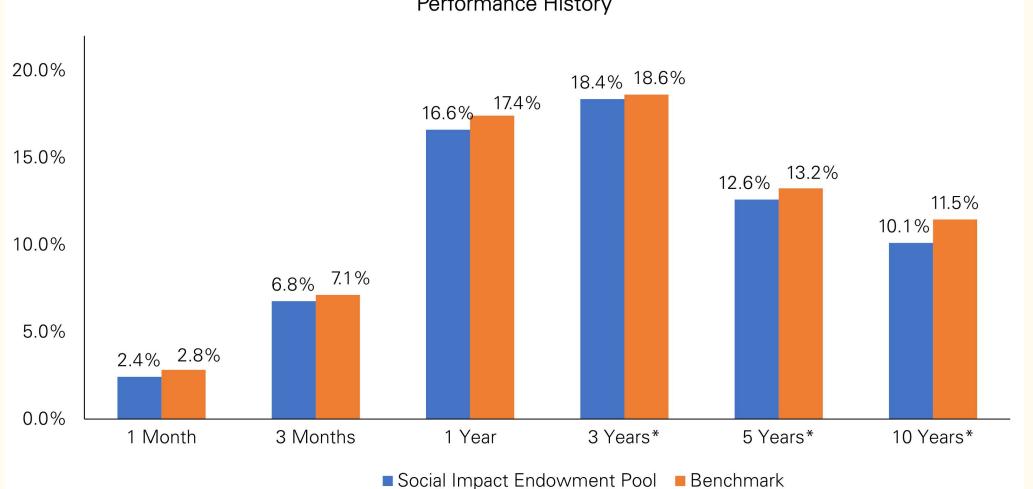

#### **ENDOWMENT FUND PRESENTATION**

Mr. Steve Cobb and Ms. Elizabeth Hernandez from the California Community Foundation were present to review a comprehensive overview of our fund. The presentation included endowment pool administration, portfolio evolution, returns, asset allocation, and investment pool options, including a social impact endowment pool, conservative balance pool, and capital preservation pools. Discussion followed.