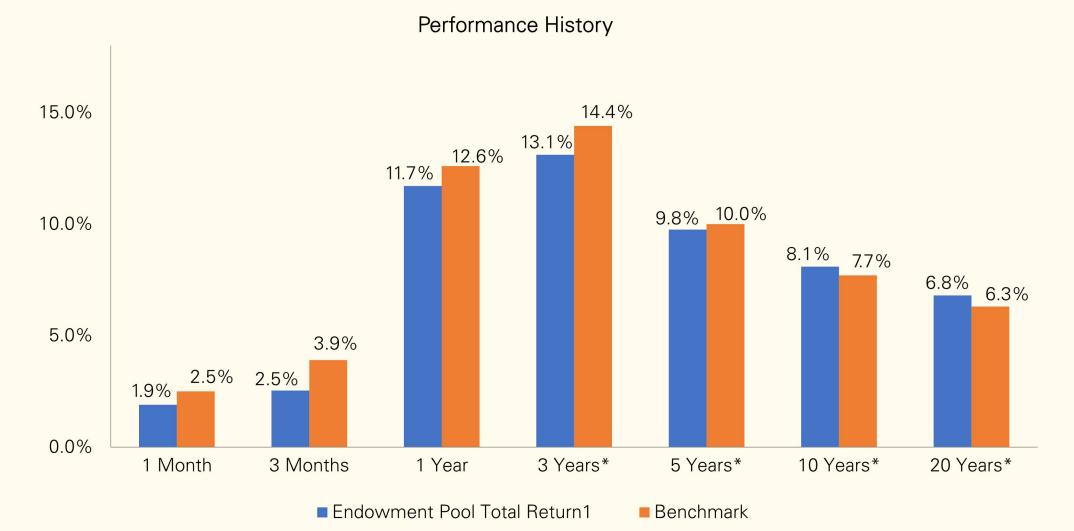

#### **ENDOWMENT FUND PRESENTATION**

Mr. Steve Cobb and Ms. Elizabeth Hernandez from the California Community Foundation were present to review a comprehensive overview of our fund. The presentation included endowment pool administration, portfolio evolution, returns, asset allocation, and investment pool options, including a social impact endowment pool, conservative balance pool, and capital preservation pools. Discussion followed.