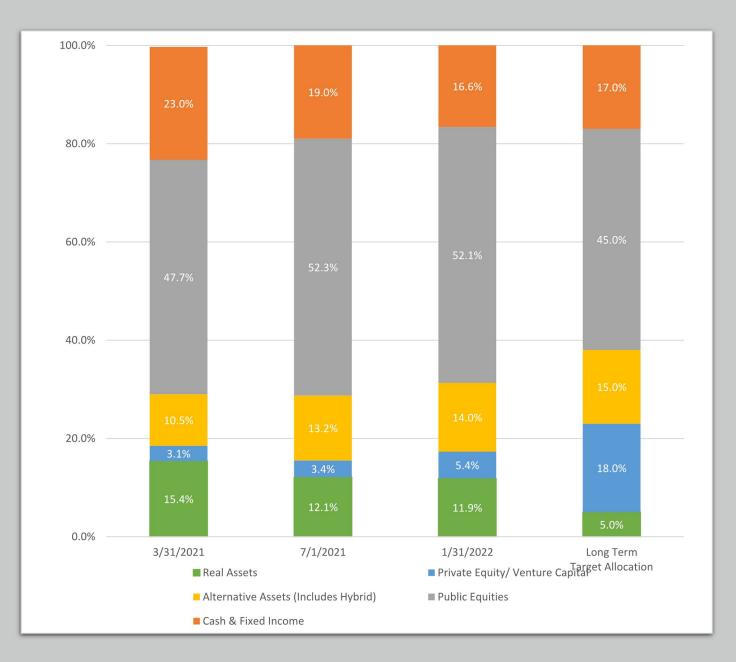

#### **ENDOWMENT FUND PRESENTATION**

Mr. Steve Cobb and Ms. Elizabeth Hernandez from the California Community Foundation were present to review a comprehensive overview of our fund. The presentation included endowment pool administration, portfolio evolution, returns, asset allocation, and investment pool options, including a social impact endowment pool, conservative balance pool, and capital preservation pools. Discussion followed.