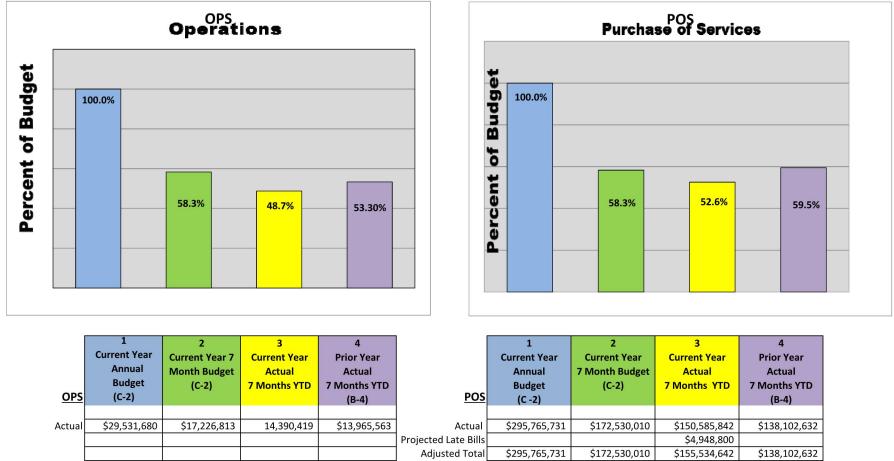

#### Fiscal Year to date 2021-2022 (C-2)

In Operations (main contract) we have spent \$14,390,419 (48.7% of budget). In Purchase of services (main contract) we have spent \$150,585,842 before we add late bills. Including projected late bills, we will have spent \$155,534,642 (52.6% of budget).

#### FRANK D. LANTERMAN REGIONAL CENTER FINANCIAL STATEMENT SUMMARY - MAIN CONTRACT ACTIVITY THROUGH JANUARY 31, 2022

Fiscal Year-To-Date 2021-2022 (C-2)

100.0%

58.3%

52.6%

59.5%

#### Fiscal Year 2020-2021 (B-3)

100.0%

58.3%

48.7%

This month we recorded \$80,918 in OPS and \$289,902 in POS. To date, we have spent 96% of our OPS and 98% of our POS allocations.

53.3%