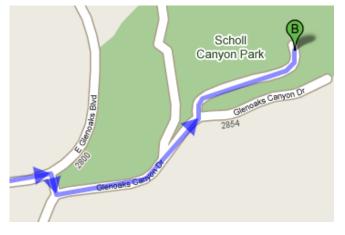

## **Driving Directions:**

From CA-134 E, take the HARVEY Dr exit, turn LEFT at Harvey Dr, turn right at E Glenoaks Blvd, and continue to follow E Glenoaks Blvd, turn right at Glenoaks Canyon Dr., turn left to stay on Glenoaks Canyon Dr.

From **CA-134 W**, take the HARVEY Dr exit, turn **RIGHT** at Harvey Dr, turn right at E Glenoaks Blvd, and continue to follow E Glenoaks Blvd, turn right at Glenoaks Canyon Dr., turn left to stay on Glenoaks Canyon Dr.